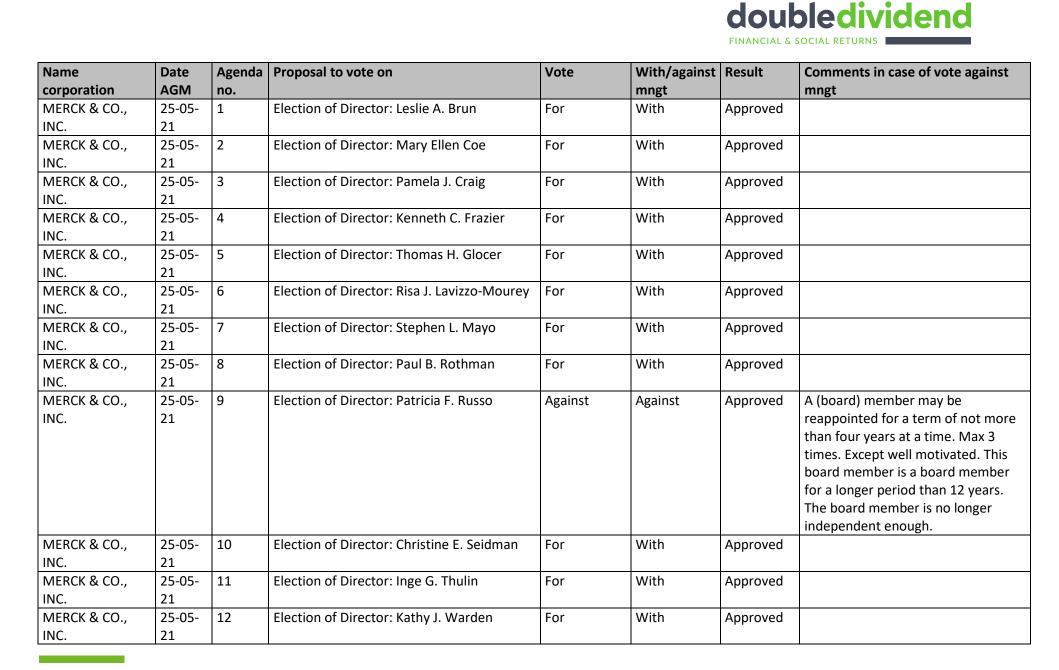

| Approved |                                       |
| HOLDINGS LTD        | 21          |               | DIRECTORS TO REPURCHASE SHARES       | Malfunction |                      |          |                                       |
| TENCENT             | 20-05-      | 10            | TO EXTEND THE GENERAL MANDATE TO     | Technical   |                      | Approved |                                       |
| HOLDINGS LTD        | 21          |               | ISSUE NEW SHARES BY ADDING THE       | Malfunction |                      |          |                                       |
|                     |             |               | NUMBER OF SHARES REPURCHASED         |             |                      |          |                                       |



## MERCK & CO., 25-05-13 Election of Director: Peter C. Wendell With For Approved 21 INC. 25-05-MERCK & CO., 14 Non-binding advisory vote to approve the Against Against Approved Compensation is exceptional and not compensation of our named executive in line with our renumeration policy. INC. 21 officers. MERCK & CO., 25-05-15 Ratification of the appointment of the For With Approved Company's independent registered public INC. 21 accounting firm for 2021. Shareholder proposal concerning a Voted with the management and MERCK & CO., Against Rejected 25-05-16 With 21 shareholder right to act by written consent. against the shareholder proposal INC. since the company monitors and evaluates trends in corporate governance, reviews them against their current practices and structures and regularl