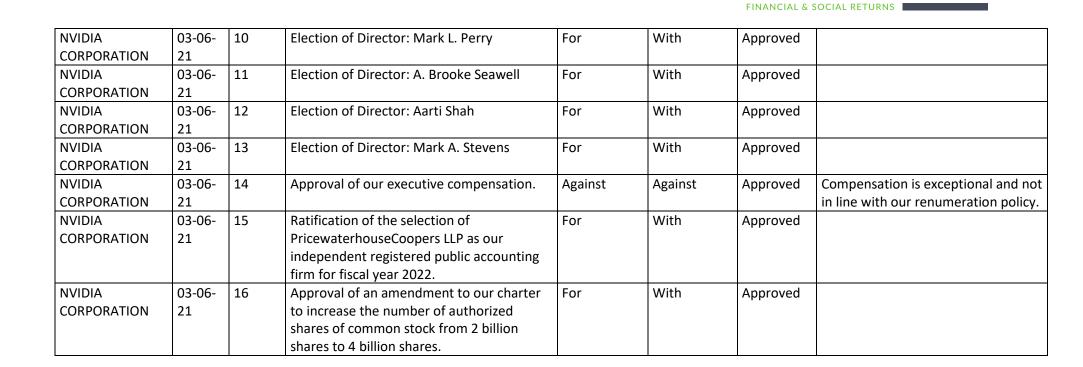

03-06-<br>21 | 8             | Election of Director: Michael G. McCaffery | For     | With                 | Approved |                                                                                                                                                                                                                                                                         |
| NVIDIA<br>CORPORATION | 03-06-<br>21 | 9             | Election of Director: Stephen C. Neal      | For     | With                 | Approved |                                                                                                                                                                                                                                                                         |



doubledividend



| Name          | Date   | Agenda | Proposal to vote on                        | Vote | With/against | Result   | Comments in case of vote against |
|---------------|--------|--------|--------------------------------------------|------|--------------|----------|----------------------------------|
| corporation   | AGM    | no.    |                                            |      | mngt         |          | mngt                             |
| TAIWAN        | 08-06- | 1      | To accept 2020 Business Report and         | For  | With         | Approved |                                  |
| SEMICONDUCTOR | 21     |        | Financial Statements.                      |      |              |          |                                  |
| MFG. CO. LTD. |        |        |