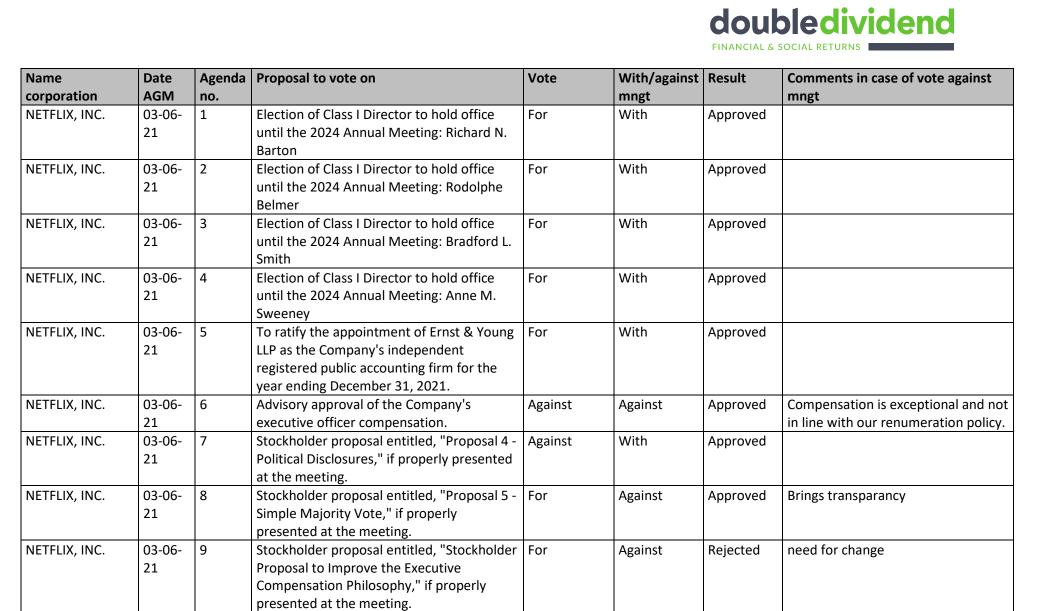

| Against | With    | Rejected |                                                                           |



|               |        |    | practices, if properly presented at the        |         |      |          |  |
|---------------|--------|----|------------------------------------------------|---------|------|----------|--|
|               |        |    | meeting.                                       |         |      |          |  |
| ALPHABET INC. | 02-06- | 21 | A stockholder proposal regarding a             | Against | With | Rejected |  |
|               | 21     |    | transition to a public benefit corporation, if |         |      |          |  |
|               |        |    | properly presented at the meeting.             |         |      |          |  |





| Name<br>corporation   | Date<br>AGM  | Agenda<br>no. | Proposal to vote on                        | Vote    | With/against<br>mngt | Result   | Comments in case of vote against mngt                                                                                                                                                                                                                                   |
|-----------------------|--------------|---------------|--------------------------------------------|---------|----------------------|----------|-----------------------------------------------------------------------------------------------------------------------------------------------------------------------------------------------------------------------------------------------